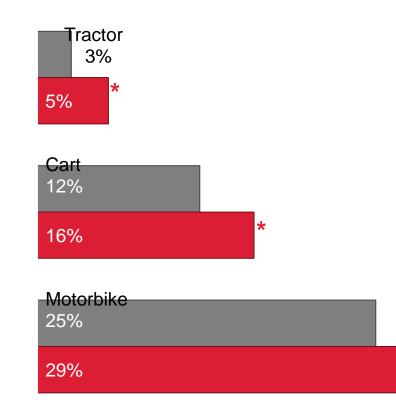

Motorbikes are the most common transport assets owned by farmers in both the treatment and control groups.

Proportion of farmers owning a ...