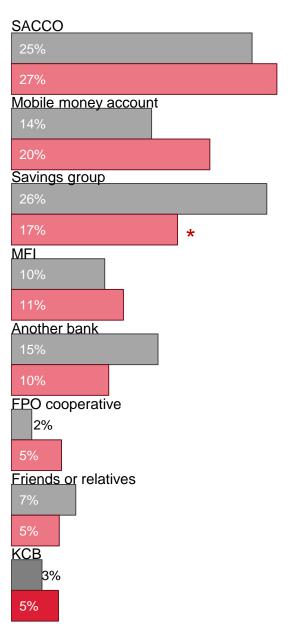

Keep questions short and to the point –20 questions for IVR (Any combination of multiple choice, numeric, and open-ended questions)

SACCOs, followed by mobile money are the primary sources of credit amongst respondents