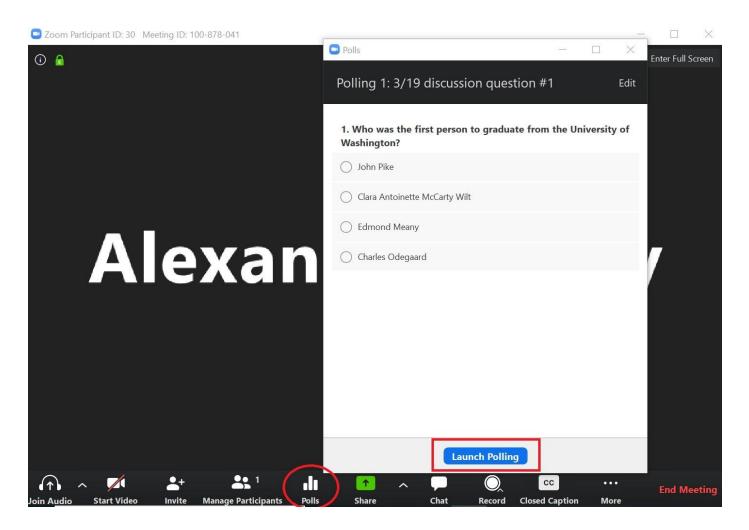

ility        | 0 | Custom emails                                        | 0 |                                                                                        |
|                                                                                        | + Optional Add-on Plans                              |   | LTI integration                                      | 0 |                                                                                        |
|                                                                                        | 1                                                    | _ | Cloud Recording Transcripts                          |   |                                                                                        |

## Zoom polling – Launching a poll