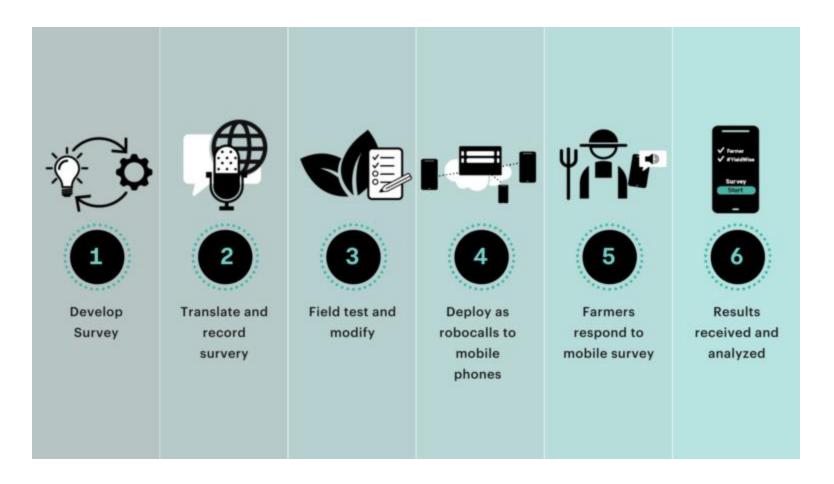

## Interactive Voice Response (IVR)

Interactive Voice Response (IVR) allows for engagement in two-way communication with any mobile phone, even the most basic non-smartphone. Such engagements offer a scalable platform to share information and collect rich data through pushing out phone calls.

## Tips for running IVR surveys

- Se tim
- Sending a text message to inform participants ahead of time improves response rates, or chances of answering the phone (IVR)

Social media can be used as an alternative to SMS to inform respondents and explain the purpose of the survey before calling

IVR surveys can sometimes suffer from low response rates because respondents do not have the opportunity to ask any clarifying questions. When sending out introductory SMS, give potential participants the ability to text or call for clarification. This can be done through a call back service (in Kenya this is \*140\*mobilenumber#) or through a toll free number

Run a duplication on the phone numbers in your sample so that respondents aren't called/SMS'd multiple times – this also reduces costs

## Tips for running IVR surveys

- Brand your phone number if you can
- Does your survey need to be translated?

Every survey must be piloted outside your study sample. Your pilot should look as close to actual surveying as possible. Ideally, every question that is included in the final survey should be piloted prior to launch. Piloting your survey also allows you to determine whether it elicits the data you need. The findings of the pilot survey should then be used to adapt the survey as necessary. Remember to leave time to make corrections to errors you identified during piloting.

Keep questions short and to the point –20 questions for IVR (Any combination of multiple choice, numeric, and open-ended questions)

SACCOs, followed by mobile money are the primary sources of credit amongst respondents